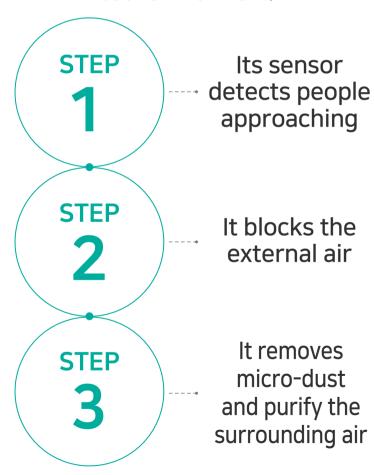

### What is Air Max Air Curtain?

Air Max Air Curtains are installed on both sides of the entrance, and strongly discharge air from left to right, right to left, and in both directions to block internal and external air flow. Thus, the users can expect the following effects;

- 1 It prevents micro-dust and harmful bacteria entering the room from outside
- 2 When cooling or heating, heat loss can be prevented.
- 3 It can block the inflow of odors and dusts, and small insects such as flies and mosquitoes,
- 4 It blocks micro-dust that adheres to the body of the person who enters into the room.

#### Only 3 seconds!

Blocking the Micro-dust!

# Air Max Air Curtain

Invest 3 seconds and enjoy the pleasant indoor environment!