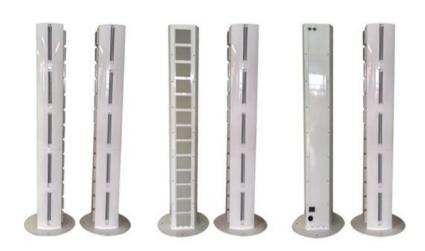

## **Product Specification**

**Main Function** 

Prevention of inflow of dust (Micro-dust)

**Product Size** 

210 X 260 X 2100(mm)

**How It Works** 

- 1. Only operates when the door opens
- 2. Full-time Operation
- 3. Operates only at set times

Weight

40kg (210 X 260 X 2100 based on standard size)