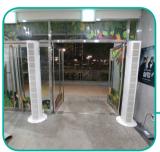

### What is Air Max Air Curtain?

Air Max Air Curtains are installed on both sides of the entrance, and strongly discharge air from left to right, right to left, and in both directions to block internal and external air flow. Thus, the users can expect the following effects;

- 1 It prevents micro-dust and harmful bacteria entering the room from outside
- 2 When cooling or heating, heat loss can be prevented.
- 3 It can block the inflow of odors and dusts, and small insects such as flies and mosquitoes,
- 4 It blocks micro-dust that adheres to the body of the person who enters into the room.